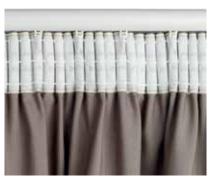

# The reinvention of the classic curtain.

Swiss Pleat Curtain

The Swiss Pleat is a unique curtain heading only available from Silent Gliss. Using bespoke high-performance gliders sewn into the curtain, it is an understated alternative to traditional curtain headings.

Offered in two fullness options, the shallow heading design is particularly suited to layered or lightweight curtains, or where fitting space is limited. Swiss Pleat curtains are available on a wide range of Silent Gliss hand, cord and electrically operated tracks, including Metropole.

Swiss Single Pleat –

1.5 fullness for a lighter curtain.

Swiss Double Pleat – 2.0 fullness for a denser curtain.