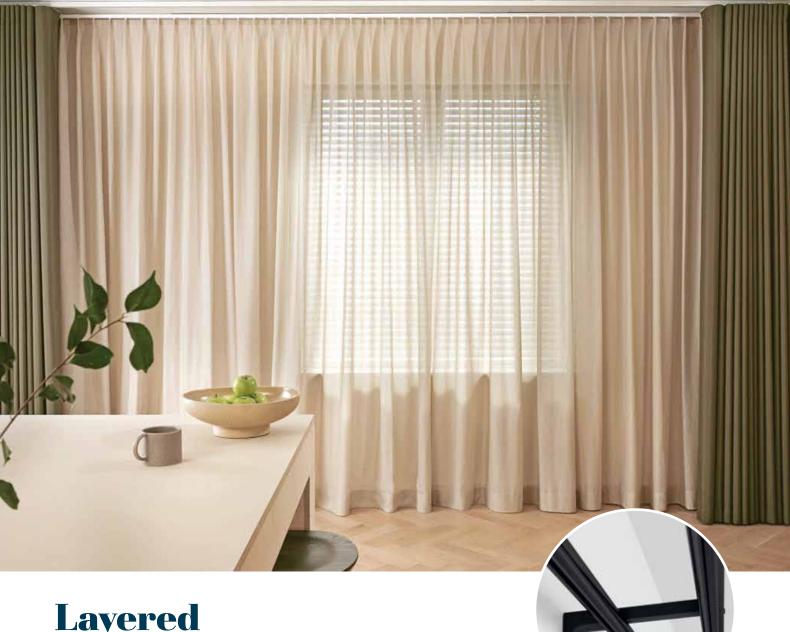

# **Layered Curtains**

#### **TWICE AS EFFECTIVE**

Layering curtains adds depth and dimension. Combining fabric colours and textures creates a more visually appealing and dynamic space, enhancing the overall aesthetic of your room.

Double curtain tracks can be fitted to the ceiling or wall. For a more decorative finish consider using two Metropoles fitted on our universal wall fix brackets.

#### TWICE AS FUNCTIONAL

Blending sheer and dimout fabrics gives you the flexibility to control the amount of daylight entering your room. During the day sheer curtains gently diffuse natural light, whereas heavier, opaque fabrics provide room darkening and a cosy ambiance.

Double Metropole using Universal Smart Fix Brackets

Reduce space required by combining Wave and Pleated heading styles.