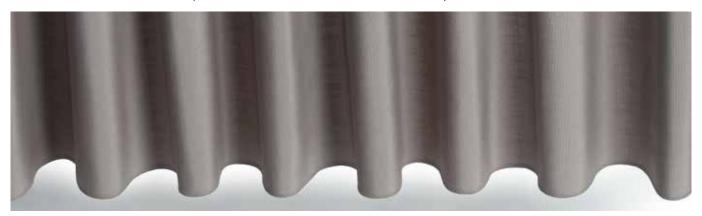

#### **PENCIL PLEAT**

Pencil pleats offer a classic and versatile appearance, with neat gathered pleats adding a touch of elegance to your curtains. They are easy to hang and offer some adjustability making them a versatile choice.

Silent Gliss pleated headings are suitable for all curtain tracks and Metropole systems.

Single Pleat Curtain