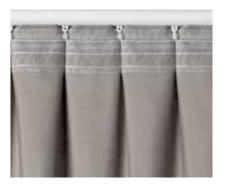

# The reinvention of the classic curtain.

Swiss Pleat Curtain

The Swiss Pleat is a unique curtain heading only available from Silent Gliss. Using bespoke high-performance gliders sewn into the curtain, it is an understated alternative to traditional curtain headings.

Offered in two fullness options, the shallow heading design is particularly suited to layered or lightweight curtains, or where fitting space is limited. Swiss Pleat curtains are available on a wide range of Silent Gliss hand, cord and electrically operated tracks, including Metropole.

Swiss Single Pleat –

1.5 fullness for a lighter curtain.

Swiss Double Pleat – 2.0 fullness for a denser curtain.