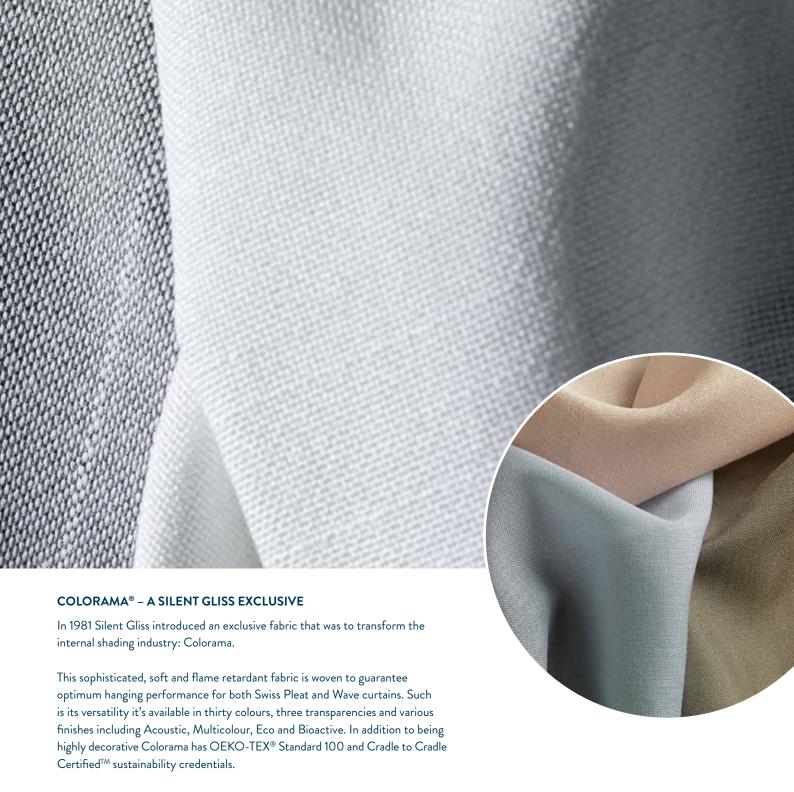

## Fabrics beyond decoration

Silent Gliss offers a wide range of fabrics tested and proven to work on both the Wave and Swiss Pleat curtain headings.

From sheer to blackout, plain and textured fabrics, The Collection presents curtain fabrics in colours to complement any interior design scheme.

All Silent Gliss fabrics are flame retardant, and many have proven acoustic performance and sustainability credentials. The Collection also includes fabrics with antimicrobial and antibacterial properties for healthcare environments.

Check out the Silent Gliss online fabric finder.

Textured fabrics which closely resemble natural fibres but are flame retardant

Technically superior fabrics with an aluminium backing for increased heat and light reflection

Dimout fabrics for room darkening

Antibacterial and stain-resistant fabrics suited to healthcare environments

Colorama Acoustic with superior acoustic performance which belies its sheer appearance Colorama Multicolour woven with multicolour yarn for attenuated colour and texture Colorama Eco made from 100% recycled pre-consumer polyester Colorama Bioactive, antibacterial with inherent silver ions, suited to healthcare environments