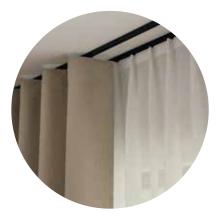

#### **UNDULATING WAVES**

The Wave curtain heading transforms traditional curtains into a striking, modern design statement.

Structured yet fluid curves undulate to create a dynamic curtain with a neat, uniform stack.

### **Wave Curtain**

Silent Gliss has created a unique curtain heading system that turns traditional curtains into a striking, modern design statement.

As an alternative to traditional headings, Wave offers a more contemporary look throughout the curtain drop. When opened, the curtains stack back neatly, and when closed the fabric hangs in a smooth, continuous wave.

#### **NEAT CURTAIN STACK-BACK**

Sinuous curves when your curtains are closed transform into a neat stack-back when opened.

80mm Wave for a deep, defined shape.

60mm Wave for a subtle, flowing finish.