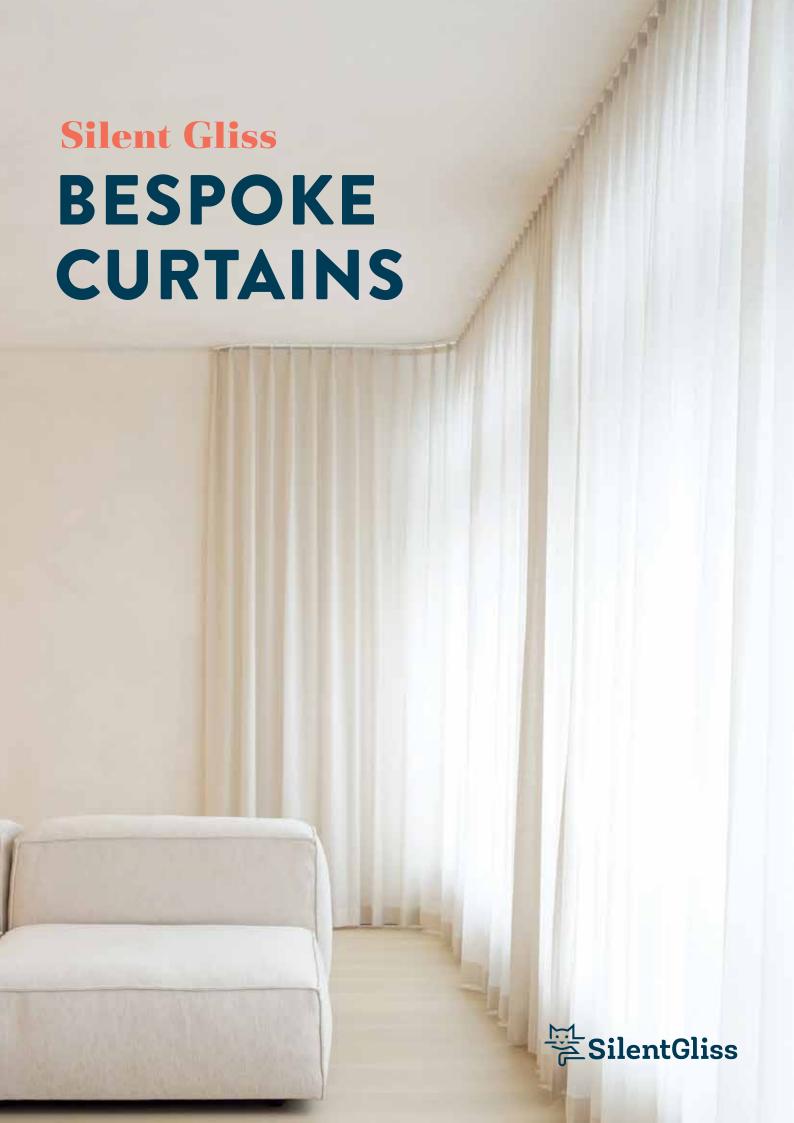

# Made-to-measure curtains

Silent Gliss made-to-measure curtains combine premium curtain track systems with a remarkable range of fabrics sewn by our experienced team of curtain makers, conveniently ordered, made and delivered from one location.

Select from our pleated and Wave curtain headings made from carefully selected and tested fabrics from The Collection by Silent Gliss.