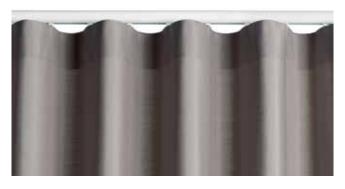

#### **UNDULATING WAVES**

The Wave curtain heading transforms traditional curtains into a striking, modern design statement.

Structured yet fluid curves undulate to create a dynamic curtain with a neat, uniform stack.

### **Wave Curtain**

Silent Gliss has created a unique curtain heading system that turns traditional curtains into a striking, modern design statement.

As an alternative to traditional headings, Wave offers a more contemporary look throughout the curtain drop. When opened, the curtains stack back neatly, and when closed the fabric hangs in a smooth, continuous wave.

#### **NEAT CURTAIN STACK-BACK**

Sinuous curves when your curtains are closed transform into a neat stack-back when opened.

80mm Wave for a deep, defined shape.

60mm Wave for a subtle, flowing finish.

#### **PLANNING YOUR CURTAIN**

Wave is offered in 60mm and 80mm depths to accommodate preferred styles and fitting considerations.

Available across a wide range of hand, cord and electrically operated tracks, using our unique 2C silent glider you are assured of the same premium performance you'd expect from Silent Gliss.