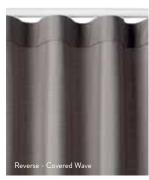

## Specification Guide - Wave Curtains

|                                | 60mm Gl                                                                                                                                                                                                                                                                                                                                                                                                                                                                                                                                                                                                            | ider-cord                                               | 80mm Glider-cord                                              |       |  |
|--------------------------------|--------------------------------------------------------------------------------------------------------------------------------------------------------------------------------------------------------------------------------------------------------------------------------------------------------------------------------------------------------------------------------------------------------------------------------------------------------------------------------------------------------------------------------------------------------------------------------------------------------------------|---------------------------------------------------------|---------------------------------------------------------------|-------|--|
| Heading Tape Height Wave Width | 75mm                                                                                                                                                                                                                                                                                                                                                                                                                                                                                                                                                                                                               |                                                         |                                                               |       |  |
|                                | 60mm                                                                                                                                                                                                                                                                                                                                                                                                                                                                                                                                                                                                               | 60mm                                                    | 80mm                                                          | 80mm  |  |
| Approx. Fabric Fullness        | 1.8                                                                                                                                                                                                                                                                                                                                                                                                                                                                                                                                                                                                                | 2.1                                                     | 2                                                             | 2.2   |  |
| Wave Depth                     | 100mm                                                                                                                                                                                                                                                                                                                                                                                                                                                                                                                                                                                                              | 120mm                                                   | 140mm                                                         | 160mm |  |
| Approx. Stack Width            | 23-25% of track width.                                                                                                                                                                                                                                                                                                                                                                                                                                                                                                                                                                                             |                                                         |                                                               |       |  |
| Glider Options                 | Wave 2C Glider or Wave 2C Roller.                                                                                                                                                                                                                                                                                                                                                                                                                                                                                                                                                                                  |                                                         |                                                               |       |  |
| Bottom Hem Depth               | 75mm (alternative hem options available - see back page).                                                                                                                                                                                                                                                                                                                                                                                                                                                                                                                                                          |                                                         |                                                               |       |  |
| Lining                         | Blackout or standard lining in cream or white available on selected fabrics. Enquire at Silent Gliss.                                                                                                                                                                                                                                                                                                                                                                                                                                                                                                              |                                                         |                                                               |       |  |
| Applicable Curtain<br>Tracks   | Hand Operated: SG 6010 / SG 6243 / SG 6465 / SG 6820 / SG 6870 / SG 6970.  Cord Operated: SG 3840 / SG 3870 / SG 3970.  Electrically Operated: SG 5100 / SG 5600.  Metropole: All systems.                                                                                                                                                                                                                                                                                                                                                                                                                         |                                                         |                                                               |       |  |
| Recommended Fabrics            | Overlock hem only for: Le<br>Dimout, Somnia, Deep. Las<br>Colorama Dimout, Multico<br>Oscurante – s                                                                                                                                                                                                                                                                                                                                                                                                                                                                                                                | ser cut hems are offered on<br>blour Dimout, Somnia and | All soft curtain fabrics from The Collection by Silent Gliss. |       |  |
| Optional Extras                | Adjustable brake to prevent the leading edge of the curtain creeping closed (hand operated tracks only)  Draw rods to avoid touching the fabric when opening and closing the curtains.  Covered heading - an additional layer of fabric covers the wave heading tape on the reverse side.  Not available for Multicolour Dimout and Somnia.  Enhanced wave includes extension arms to keep a uniform pre-formed wave for the first and last waves of the curtain. This is provided as standard on electric tracks but is optional on hand and cord operated track  Wave curtains are supplied flat and pre-hooked. |                                                         |                                                               |       |  |