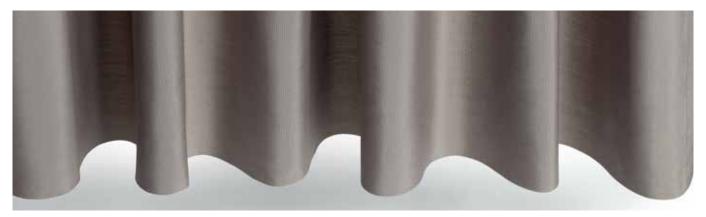

# The reinvention of the classic curtain.

Swiss Pleat Curtain

The Swiss Pleat is a unique curtain heading only available from Silent Gliss. Using bespoke high-performance gliders sewn into the curtain, it is an understated alternative to traditional curtain headings.

Offered in two fullness options, the shallow heading design is particularly suited to layered or lightweight curtains, or where fitting space is limited. Swiss Pleat curtains are available on a wide range of Silent Gliss hand, cord and electrically operated tracks, including Metropole.

Swiss Single Pleat –

1.5 fullness for a lighter curtain.

Swiss Double Pleat – 2.0 fullness for a denser curtain.