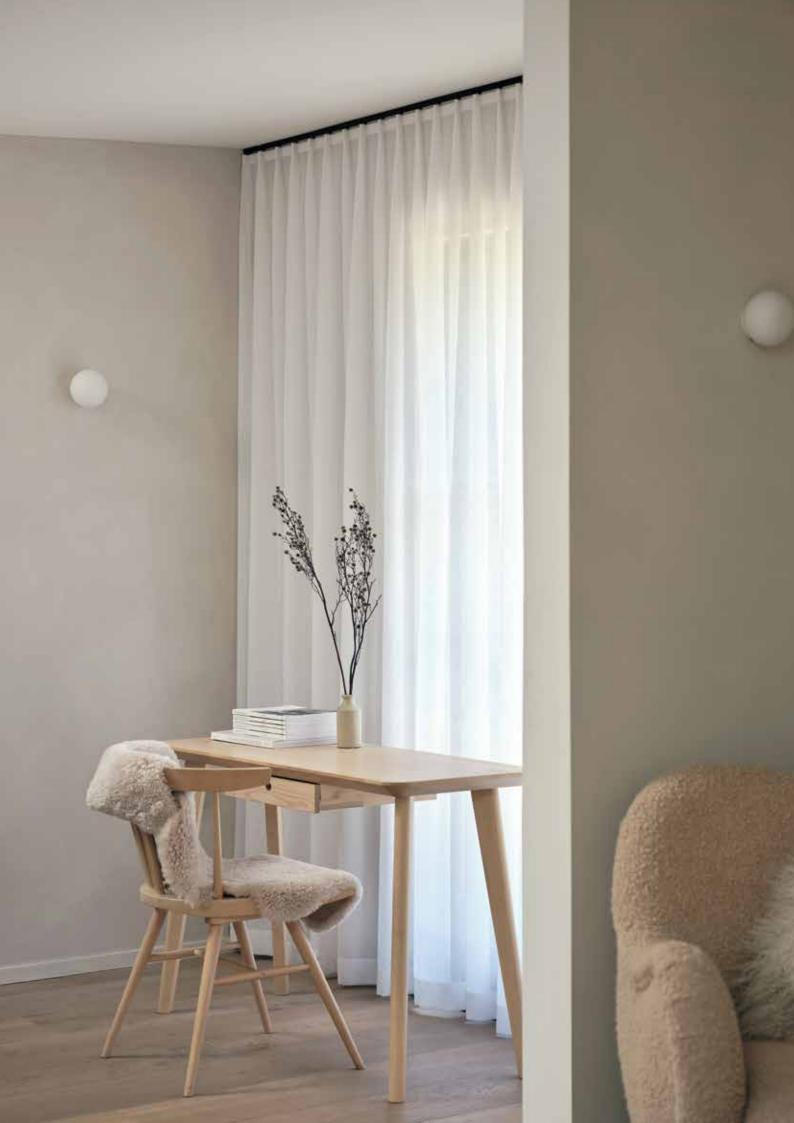

#### **UNDULATING WAVES**

The Wave curtain heading transforms traditional curtains into a striking, modern design statement.

Structured yet fluid curves undulate to create a dynamic curtain with a neat, uniform stack.

### **Wave Curtain**

Silent Gliss has created a unique curtain heading system that turns traditional curtains into a striking, modern design statement.

As an alternative to traditional headings, Wave offers a more contemporary look throughout the curtain drop. When opened, the curtains stack back neatly, and when closed the fabric hangs in a smooth, continuous wave.

#### **NEAT CURTAIN STACK-BACK**

Sinuous curves when your curtains are closed transform into a neat stack-back when opened.

80mm Wave for a deep, defined shape.

60mm Wave for a subtle, flowing finish.