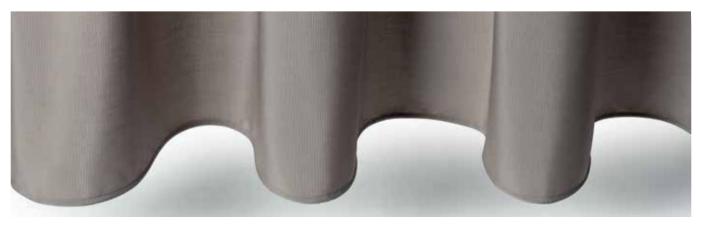

#### **SINGLE PLEAT**

Single pleat headings provide a sleek and modern aesthetic for a clean, minimalist look. Their simple and uniform structure allows curtains to hang beautifully with a tailored appearance. Using less fabric, they are a stylish and cost-effective curtain design.

Silent Gliss pleated headings are suitable for all curtain tracks and Metropole systems.

Single Pleat Curtain