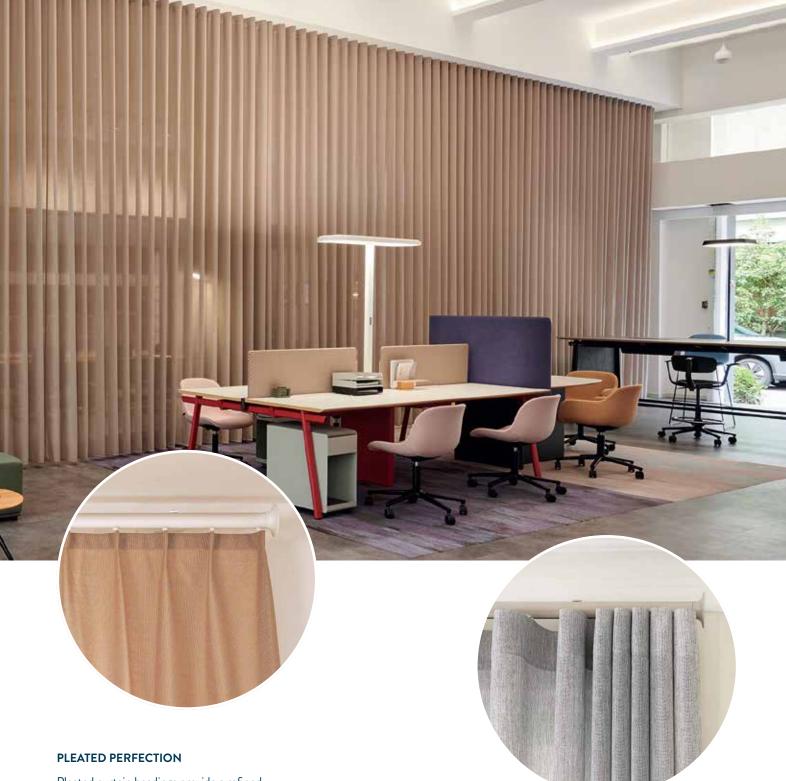

Pleated curtain headings provide a refined, understated aesthetic, complementing traditional curtain designs. They are particularly useful in spaces with limited fitting depth and for layered curtains, ensuring a cohesive and space-efficient solution.

### Pleated Curtains

#### **PENCIL PLEAT**

Pencil pleats offer a classic and versatile appearance, with neat gathered pleats adding a touch of elegance to your curtains. They are easy to hang and offer some adjustability making them a versatile choice.

#### **SINGLE PLEAT**

Single pleat headings provide a sleek and modern aesthetic for a clean, minimalist look. Their simple and uniform structure allows curtains to hang beautifully with a tailored appearance. Using less fabric, they are a stylish and cost-effective curtain design.

Silent Gliss pleated headings are suitable for all curtain tracks and Metropole systems.

Single Pleat Curtain