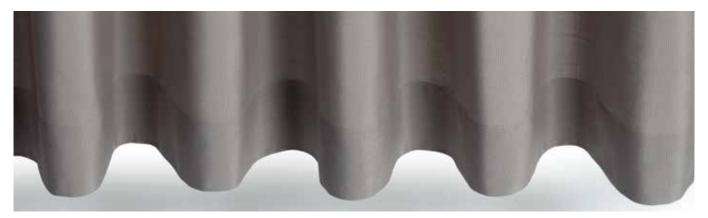

#### **UNDULATING WAVES**

The Wave curtain heading transforms traditional curtains into a striking, modern design statement.

Structured yet fluid curves undulate to create a dynamic curtain with a neat, uniform stack.

### **Wave Curtain**

Silent Gliss has created a unique curtain heading system that turns traditional curtains into a striking, modern design statement.

As an alternative to traditional headings, Wave offers a more contemporary look throughout the curtain drop. When opened, the curtains stack back neatly, and when closed the fabric hangs in a smooth, continuous wave.

#### **NEAT CURTAIN STACK-BACK**

Sinuous curves when your curtains are closed transform into a neat stack-back when opened.

80mm Wave for a deep, defined shape.

60mm Wave for a subtle, flowing finish.

#### **PLANNING YOUR CURTAIN**

Wave is offered in 60mm and 80mm depths to accommodate preferred styles and fitting considerations.

Available across a wide range of hand, cord and electrically operated tracks, using our unique 2C silent glider you are assured of the same premium performance you'd expect from Silent Gliss.