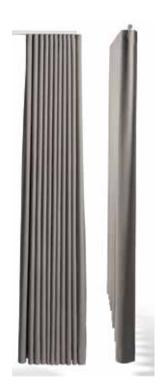

#### **UNDULATING WAVES**

The Wave curtain heading transforms traditional curtains into a striking, modern design statement.

Structured yet fluid curves undulate to create a dynamic curtain with a neat, uniform stack.

### **Wave Curtain**

Silent Gliss has created a unique curtain heading system that turns traditional curtains into a striking, modern design statement.

As an alternative to traditional headings, Wave offers a more contemporary look throughout the curtain drop. When opened, the curtains stack back neatly, and when closed the fabric hangs in a smooth, continuous wave.

#### **NEAT CURTAIN STACK-BACK**

Sinuous curves when your curtains are closed transform into a neat stack-back when opened.

80mm Wave for a deep, defined shape.

60mm Wave for a subtle, flowing finish.