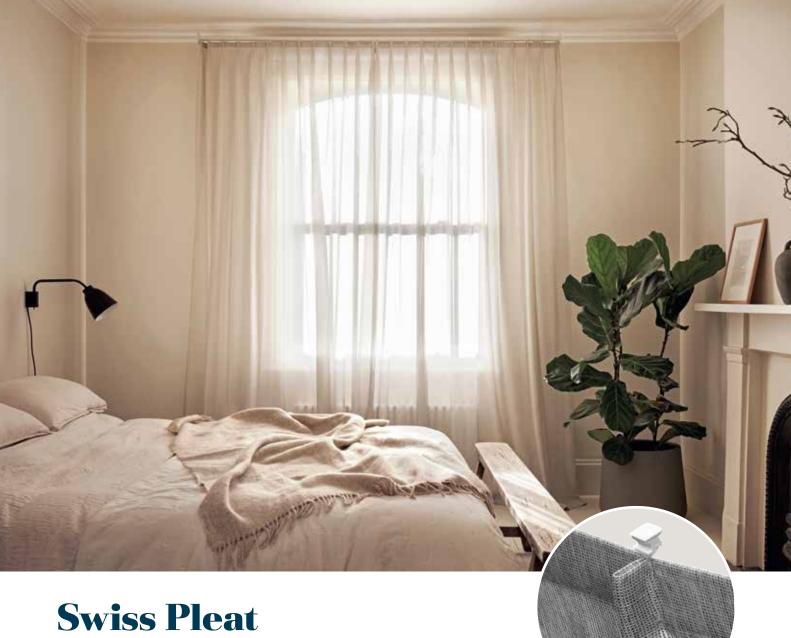

# The reinvention of the classic curtain.

Swiss Pleat Curtain

The Swiss Pleat is a unique curtain heading only available from Silent Gliss. Using bespoke high-performance gliders sewn into the curtain, it is an understated alternative to traditional curtain headings.

Offered in two fullness options, the shallow heading design is particularly suited to layered or lightweight curtains, or where fitting space is limited. Swiss Pleat curtains are available on a wide range of Silent Gliss hand, cord and electrically operated tracks, including Metropole.

Swiss Single Pleat –

1.5 fullness for a lighter curtain.

Swiss Double Pleat – 2.0 fullness for a denser curtain.