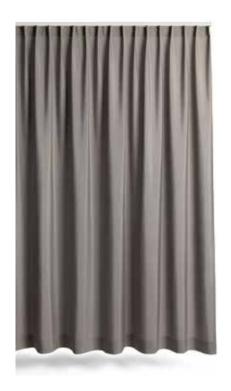

#### **PENCIL PLEAT**

Pencil pleats offer a classic and versatile appearance, with neat gathered pleats adding a touch of elegance to your curtains. They are easy to hang and offer some adjustability making them a versatile choice.

Silent Gliss pleated headings are suitable for all curtain tracks and Metropole systems.

Single Pleat Curtain