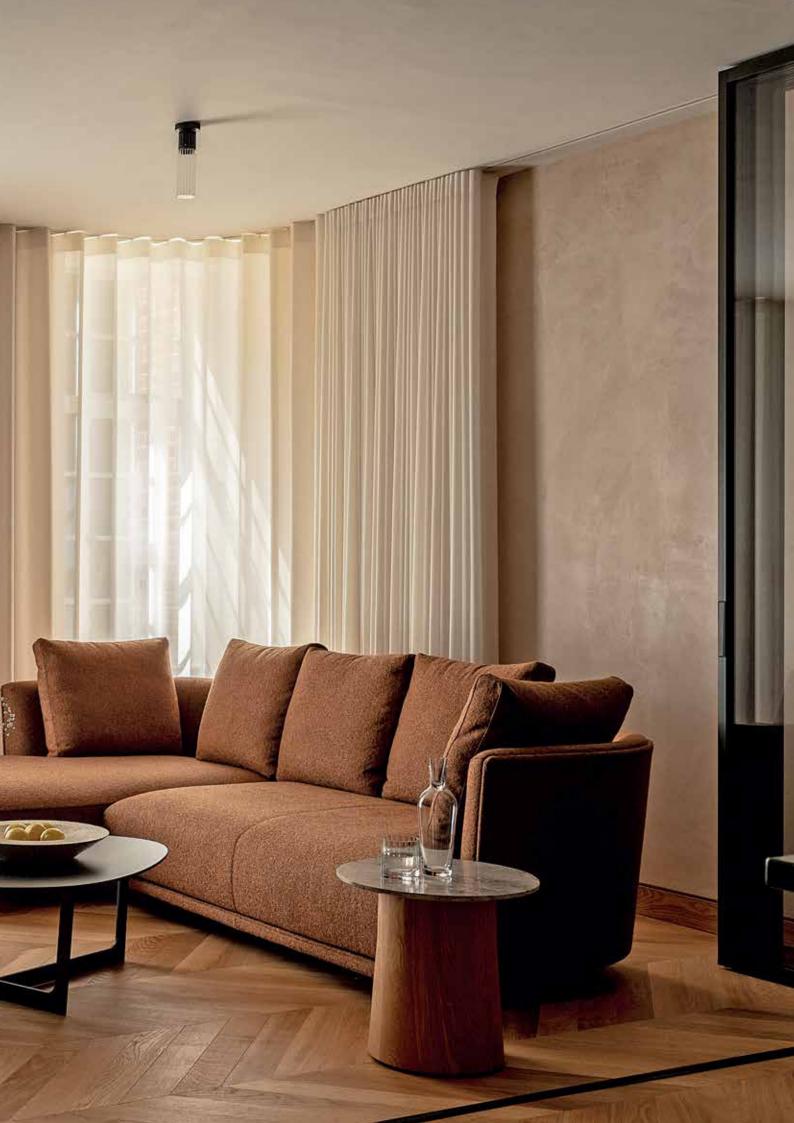

# **Layered Curtains**

#### **TWICE AS EFFECTIVE**

Layering curtains adds depth and dimension. Combining fabric colours and textures creates a more visually appealing and dynamic space, enhancing the overall aesthetic of your room.

#### TWICE AS FUNCTIONAL

Blending sheer and dimout fabrics gives you the flexibility to control the amount of daylight entering your room. During the day sheer curtains gently diffuse natural light, whereas heavier, opaque fabrics provide room darkening and a cosy ambiance.