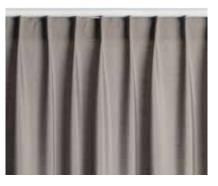

#### **SINGLE PLEAT**

Single pleat headings provide a sleek and modern aesthetic for a clean, minimalist look. Their simple and uniform structure allows curtains to hang beautifully with a tailored appearance. Using less fabric, they are a stylish and cost-effective curtain design.

Silent Gliss pleated headings are suitable for all curtain tracks and Metropole systems.

Single Pleat Curtain