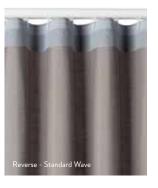

#### **NEAT CURTAIN STACK-BACK**

Sinuous curves when your curtains are closed transform into a neat stack-back when opened.

80mm Wave for a deep, defined shape.

60mm Wave for a subtle, flowing finish.

## Specification Guide - Wave Curtains

|                                | 60mm Gl                                                                                                                                                                                                                                                                                                                                                                                                                                                                                                                                                                                                            | ider-cord                                               | 80mm Glider-cord                                              |       |  |
|--------------------------------|--------------------------------------------------------------------------------------------------------------------------------------------------------------------------------------------------------------------------------------------------------------------------------------------------------------------------------------------------------------------------------------------------------------------------------------------------------------------------------------------------------------------------------------------------------------------------------------------------------------------|---------------------------------------------------------|---------------------------------------------------------------|-------|--|
| Heading Tape Height Wave Width | 75mm                                                                                                                                                                                                                                                                                                                                                                                                                                                                                                                                                                                                               |                                                         |                                                               |       |  |
|                                | 60mm                                                                                                                                                                                                                                                                                                                                                                                                                                                                                                                                                                                                               | 60mm                                                    | 80mm                                                          | 80mm  |  |
| Approx. Fabric Fullness        | 1.8                                                                                                                                                                                                                                                                                                                                                                                                                                                                                                                                                                                                                | 2.1                                                     | 2                                                             | 2.2   |  |
| Wave Depth                     | 100mm                                                                                                                                                                                                                                                                                                                                                                                                                                                                                                                                                                                                              | 120mm                                                   | 140mm                                                         | 160mm |  |
| Approx. Stack Width            | 23-25% of track width.                                                                                                                                                                                                                                                                                                                                                                                                                                                                                                                                                                                             |                                                         |                                                               |       |  |
| Glider Options                 | Wave 2C Glider or Wave 2C Roller.                                                                                                                                                                                                                                                                                                                                                                                                                                                                                                                                                                                  |                                                         |                                                               |       |  |
| Bottom Hem Depth               | 75mm (alternative hem options available - see back page).                                                                                                                                                                                                                                                                                                                                                                                                                                                                                                                                                          |                                                         |                                                               |       |  |
| Lining                         | Blackout or standard lining in cream or white available on selected fabrics. Enquire at Silent Gliss.                                                                                                                                                                                                                                                                                                                                                                                                                                                                                                              |                                                         |                                                               |       |  |
| Applicable Curtain<br>Tracks   | Hand Operated: SG 6010 / SG 6243 / SG 6465 / SG 6820 / SG 6870 / SG 6970.  Cord Operated: SG 3840 / SG 3870 / SG 3970.  Electrically Operated: SG 5100 / SG 5600.  Metropole: All systems.                                                                                                                                                                                                                                                                                                                                                                                                                         |                                                         |                                                               |       |  |
| Recommended Fabrics            | Overlock hem only for: Le<br>Dimout, Somnia, Deep. Las<br>Colorama Dimout, Multico<br>Oscurante – s                                                                                                                                                                                                                                                                                                                                                                                                                                                                                                                | ser cut hems are offered on<br>blour Dimout, Somnia and | All soft curtain fabrics from The Collection by Silent Gliss. |       |  |
| Optional Extras                | Adjustable brake to prevent the leading edge of the curtain creeping closed (hand operated tracks only)  Draw rods to avoid touching the fabric when opening and closing the curtains.  Covered heading - an additional layer of fabric covers the wave heading tape on the reverse side.  Not available for Multicolour Dimout and Somnia.  Enhanced wave includes extension arms to keep a uniform pre-formed wave for the first and last waves of the curtain. This is provided as standard on electric tracks but is optional on hand and cord operated track  Wave curtains are supplied flat and pre-hooked. |                                                         |                                                               |       |  |