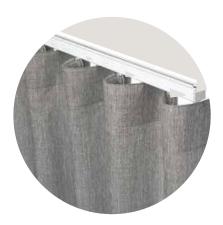

Pleated curtain headings provide a refined, understated aesthetic, complementing traditional curtain designs. They are particularly useful in spaces with limited fitting depth and for layered curtains, ensuring a cohesive and space-efficient solution.

#### **PENCIL PLEAT**

Pencil pleats offer a classic and versatile appearance, with neat gathered pleats adding a touch of elegance to your curtains. They are easy to hang and offer some adjustability making them a versatile choice.

#### **SINGLE PLEAT**

Single pleat headings provide a sleek and modern aesthetic for a clean, minimalist look. Their simple and uniform structure allows curtains to hang beautifully with a tailored appearance. Using less fabric, they are a stylish and cost-effective curtain design.

Silent Gliss pleated headings are suitable for all curtain tracks and Metropole systems.

Single Pleat Curtain