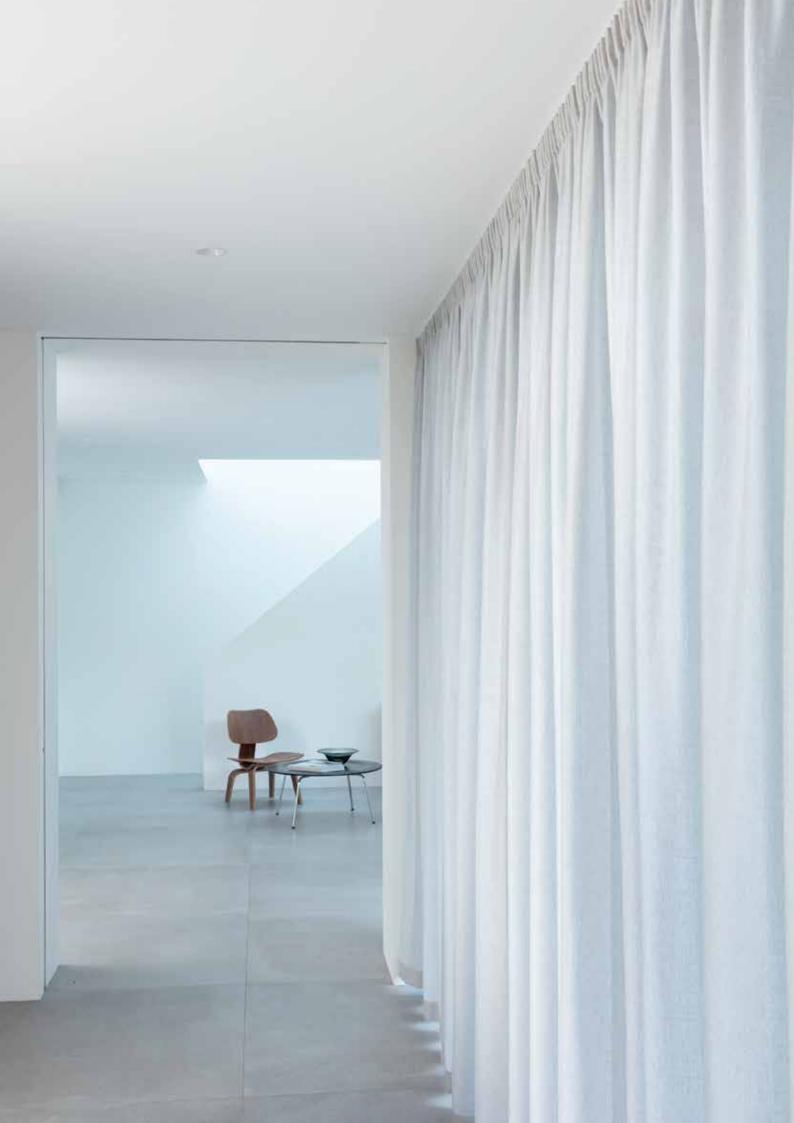

Pleated curtain headings provide a refined, understated aesthetic, complementing traditional curtain designs. They are particularly useful in spaces with limited fitting depth and for layered curtains, ensuring a cohesive and space-efficient solution.

### Pleated Curtains