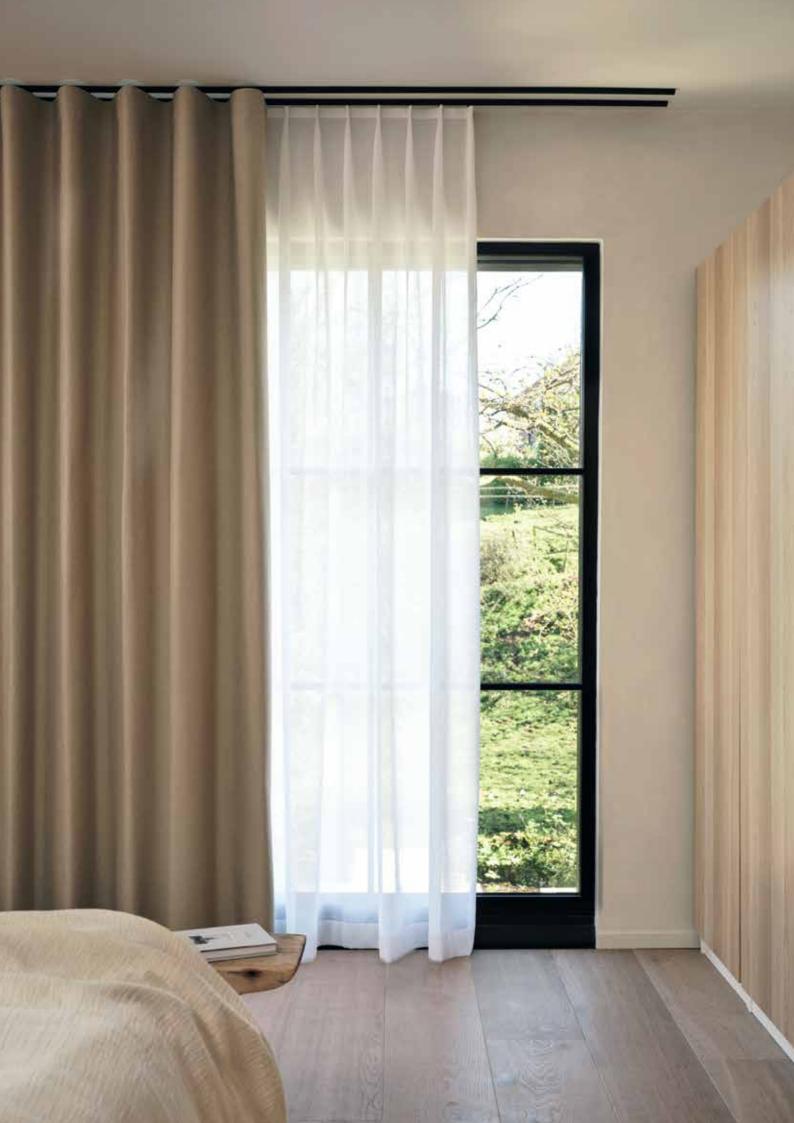

### **Wave Curtain**

Silent Gliss has created a unique curtain heading system that turns traditional curtains into a striking, modern design statement.

As an alternative to traditional headings, Wave offers a more contemporary look throughout the curtain drop. When opened, the curtains stack back neatly, and when closed the fabric hangs in a smooth, continuous wave.

#### **NEAT CURTAIN STACK-BACK**

Sinuous curves when your curtains are closed transform into a neat stack-back when opened.

80mm Wave for a deep, defined shape.

60mm Wave for a subtle, flowing finish.

#### **PLANNING YOUR CURTAIN**

Wave is offered in 60mm and 80mm depths to accommodate preferred styles and fitting considerations.

Available across a wide range of hand, cord and electrically operated tracks, using our unique 2C silent glider you are assured of the same premium performance you'd expect from Silent Gliss.

#### TWICE AS FUNCTIONAL

Blending sheer and dimout fabrics gives you the flexibility to control the amount of daylight entering your room. During the day sheer curtains gently diffuse natural light, whereas heavier, opaque fabrics provide room darkening and a cosy ambiance.