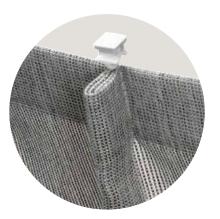

# The reinvention of the classic curtain.

Swiss Pleat Curtain

The Swiss Pleat is a unique curtain heading only available from Silent Gliss. Using bespoke high-performance gliders sewn into the curtain, it is an understated alternative to traditional curtain headings.

Offered in two fullness options, the shallow heading design is particularly suited to layered or lightweight curtains, or where fitting space is limited. Swiss Pleat curtains are available on a wide range of Silent Gliss hand, cord and electrically operated tracks, including Metropole.

Swiss Single Pleat –

1.5 fullness for a lighter curtain.

Swiss Double Pleat – 2.0 fullness for a denser curtain.