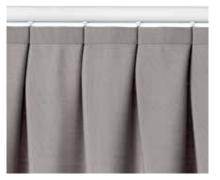

# The reinvention of the classic curtain.

Swiss Pleat Curtain

The Swiss Pleat is a unique curtain heading only available from Silent Gliss. Using bespoke high-performance gliders sewn into the curtain, it is an understated alternative to traditional curtain headings.

Offered in two fullness options, the shallow heading design is particularly suited to layered or lightweight curtains, or where fitting space is limited. Swiss Pleat curtains are available on a wide range of Silent Gliss hand, cord and electrically operated tracks, including Metropole.

Swiss Single Pleat –

1.5 fullness for a lighter curtain.

Swiss Double Pleat – 2.0 fullness for a denser curtain.