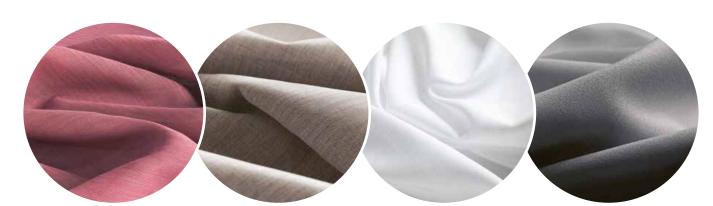

## Fabrics beyond decoration

Silent Gliss offers a wide range of fabrics tested and proven to work on both the Wave and Swiss Pleat curtain headings.

From sheer to blackout, plain and textured fabrics, The Collection presents curtain fabrics in colours to complement any interior design scheme.

All Silent Gliss fabrics are flame retardant, and many have proven acoustic performance and sustainability credentials. The Collection also includes fabrics with antimicrobial and antibacterial properties for healthcare environments.

Check out the Silent Gliss online fabric finder.

Textured fabrics which closely resemble natural fibres but are flame retardant

Technically superior fabrics with an aluminium backing for increased heat and light reflection