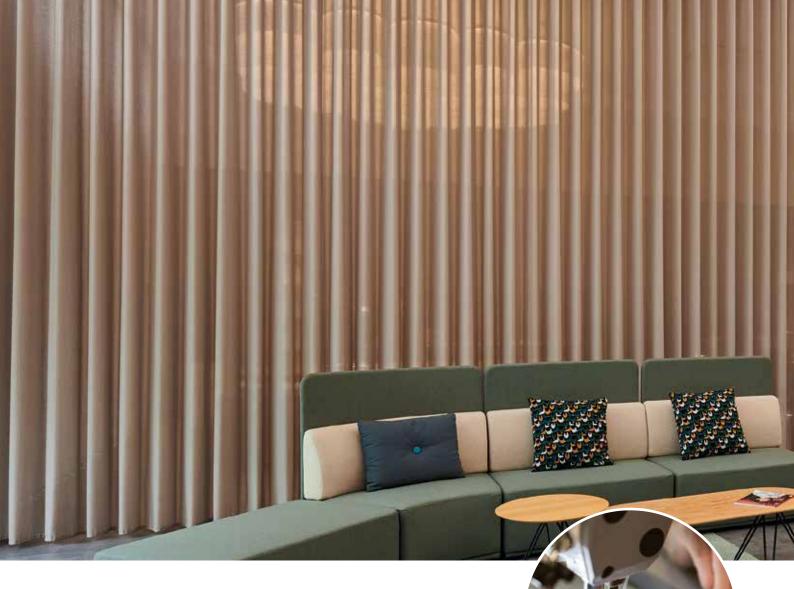

#### **UNDULATING WAVES**

The Wave curtain heading transforms traditional curtains into a striking, modern design statement.

Structured yet fluid curves undulate to create a dynamic curtain with a neat, uniform stack.

### **Wave Curtain**

Silent Gliss has created a unique curtain heading system that turns traditional curtains into a striking, modern design statement.

As an alternative to traditional headings, Wave offers a more contemporary look throughout the curtain drop. When opened, the curtains stack back neatly, and when closed the fabric hangs in a smooth, continuous wave.

#### **NEAT CURTAIN STACK-BACK**

Sinuous curves when your curtains are closed transform into a neat stack-back when opened.

80mm Wave for a deep, defined shape.

60mm Wave for a subtle, flowing finish.