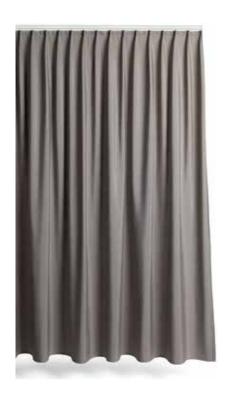

#### **UNDULATING WAVES**

The Wave curtain heading transforms traditional curtains into a striking, modern design statement.

Structured yet fluid curves undulate to create a dynamic curtain with a neat, uniform stack.

### **Wave Curtain**

Silent Gliss has created a unique curtain heading system that turns traditional curtains into a striking, modern design statement.

As an alternative to traditional headings, Wave offers a more contemporary look throughout the curtain drop. When opened, the curtains stack back neatly, and when closed the fabric hangs in a smooth, continuous wave.

#### **NEAT CURTAIN STACK-BACK**

Sinuous curves when your curtains are closed transform into a neat stack-back when opened.

80mm Wave for a deep, defined shape.

60mm Wave for a subtle, flowing finish.