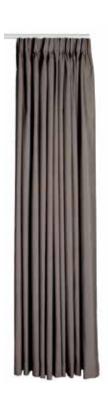

#### **UNDULATING WAVES**

The Wave curtain heading transforms traditional curtains into a striking, modern design statement.

Structured yet fluid curves undulate to create a dynamic curtain with a neat, uniform stack.

### **Wave Curtain**

Silent Gliss has created a unique curtain heading system that turns traditional curtains into a striking, modern design statement.

As an alternative to traditional headings, Wave offers a more contemporary look throughout the curtain drop. When opened, the curtains stack back neatly, and when closed the fabric hangs in a smooth, continuous wave.

#### **NEAT CURTAIN STACK-BACK**

Sinuous curves when your curtains are closed transform into a neat stack-back when opened.

80mm Wave for a deep, defined shape.

60mm Wave for a subtle, flowing finish.