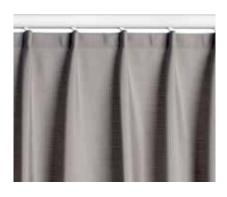

#### **PENCIL PLEAT**

Pencil pleats offer a classic and versatile appearance, with neat gathered pleats adding a touch of elegance to your curtains. They are easy to hang and offer some adjustability making them a versatile choice.

#### **SINGLE PLEAT**

Single pleat headings provide a sleek and modern aesthetic for a clean, minimalist look. Their simple and uniform structure allows curtains to hang beautifully with a tailored appearance. Using less fabric, they are a stylish and cost-effective curtain design.

Silent Gliss pleated headings are suitable for all curtain tracks and Metropole systems.

Single Pleat Curtain