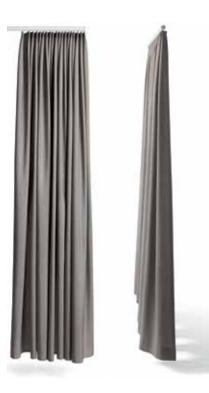

#### **UNDULATING WAVES**

The Wave curtain heading transforms traditional curtains into a striking, modern design statement.

Structured yet fluid curves undulate to create a dynamic curtain with a neat, uniform stack.

### **Wave Curtain**

Silent Gliss has created a unique curtain heading system that turns traditional curtains into a striking, modern design statement.

As an alternative to traditional headings, Wave offers a more contemporary look throughout the curtain drop. When opened, the curtains stack back neatly, and when closed the fabric hangs in a smooth, continuous wave.

#### **NEAT CURTAIN STACK-BACK**

Sinuous curves when your curtains are closed transform into a neat stack-back when opened.

80mm Wave for a deep, defined shape.

60mm Wave for a subtle, flowing finish.