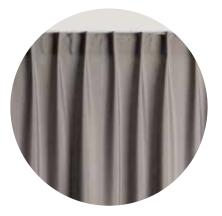

Pleated curtain headings provide a refined, understated aesthetic, complementing traditional curtain designs. They are particularly useful in spaces with limited fitting depth and for layered curtains, ensuring a cohesive and space-efficient solution.

### Pleated Curtains