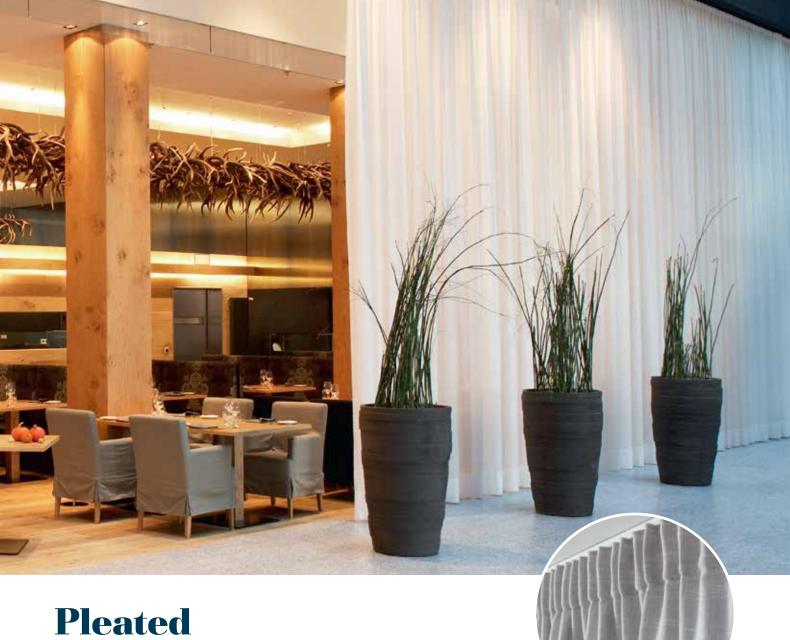

Pleated curtain headings provide a refined, understated aesthetic, complementing traditional curtain designs. They are particularly useful in spaces with limited fitting depth and for layered curtains, ensuring a cohesive and space-efficient solution.

### Pleated Curtains