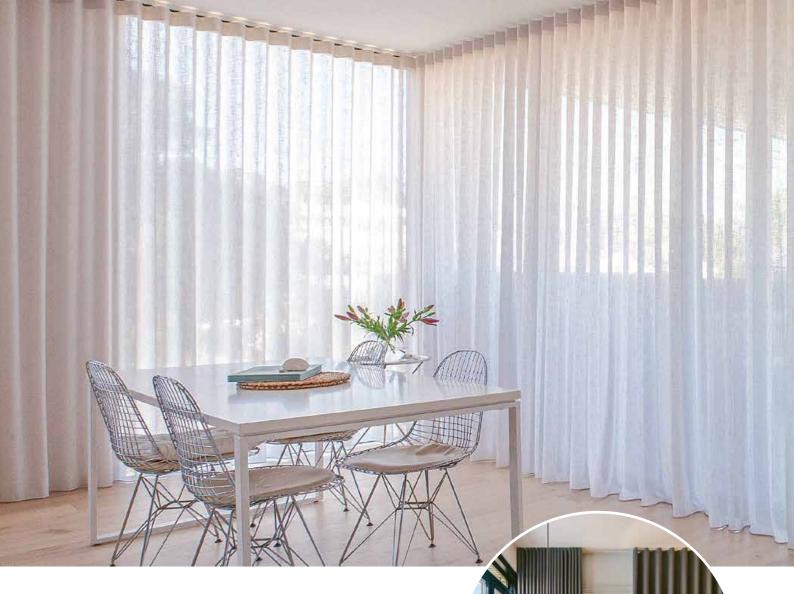

#### **UNDULATING WAVES**

The Wave curtain heading transforms traditional curtains into a striking, modern design statement.

Structured yet fluid curves undulate to create a dynamic curtain with a neat, uniform stack.

### **Wave Curtain**

Silent Gliss has created a unique curtain heading system that turns traditional curtains into a striking, modern design statement.

As an alternative to traditional headings, Wave offers a more contemporary look throughout the curtain drop. When opened, the curtains stack back neatly, and when closed the fabric hangs in a smooth, continuous wave.

#### **NEAT CURTAIN STACK-BACK**

Sinuous curves when your curtains are closed transform into a neat stack-back when opened.

80mm Wave for a deep, defined shape.

60mm Wave for a subtle, flowing finish.

#### **PLANNING YOUR CURTAIN**

Wave is offered in 60mm and 80mm depths to accommodate preferred styles and fitting considerations.

Available across a wide range of hand, cord and electrically operated tracks, using our unique 2C silent glider you are assured of the same premium performance you'd expect from Silent Gliss.