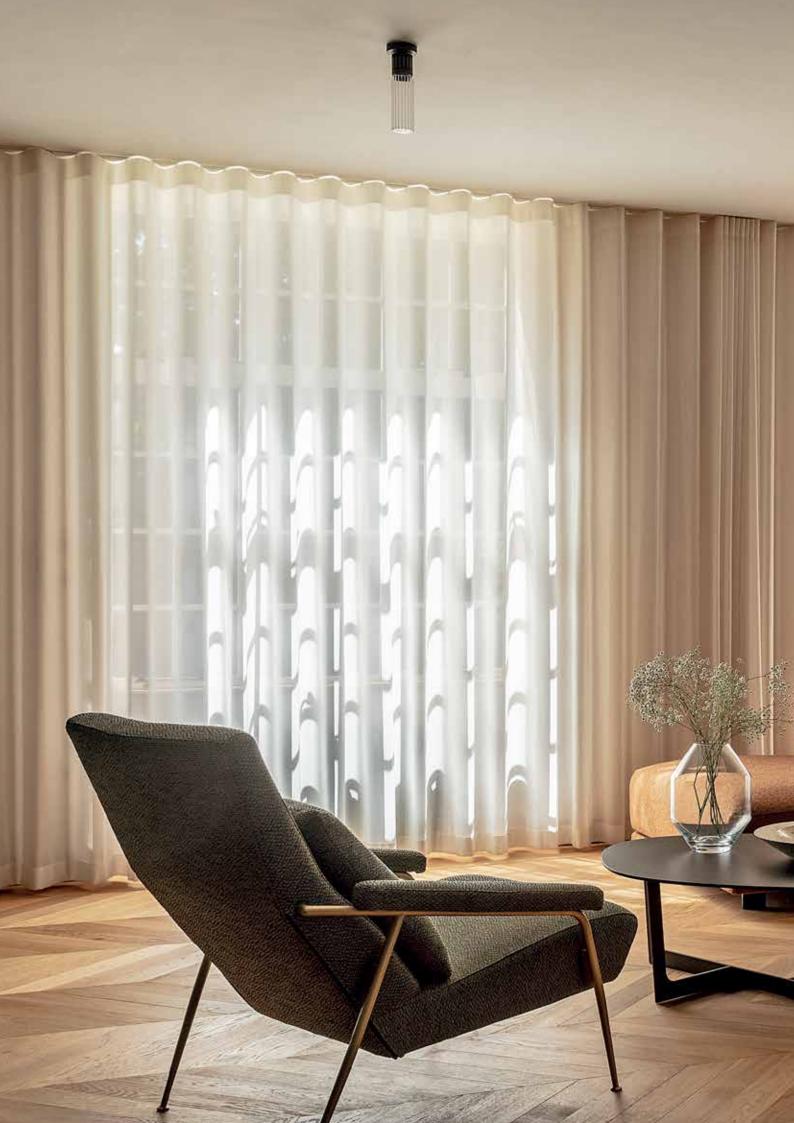

#### **UNDULATING WAVES**

The Wave curtain heading transforms traditional curtains into a striking, modern design statement.

Structured yet fluid curves undulate to create a dynamic curtain with a neat, uniform stack.

### **Wave Curtain**

Silent Gliss has created a unique curtain heading system that turns traditional curtains into a striking, modern design statement.

As an alternative to traditional headings, Wave offers a more contemporary look throughout the curtain drop. When opened, the curtains stack back neatly, and when closed the fabric hangs in a smooth, continuous wave.

#### **NEAT CURTAIN STACK-BACK**

Sinuous curves when your curtains are closed transform into a neat stack-back when opened.

80mm Wave for a deep, defined shape.

60mm Wave for a subtle, flowing finish.

#### **PLANNING YOUR CURTAIN**

Wave is offered in 60mm and 80mm depths to accommodate preferred styles and fitting considerations.

Available across a wide range of hand, cord and electrically operated tracks, using our unique 2C silent glider you are assured of the same premium performance you'd expect from Silent Gliss.