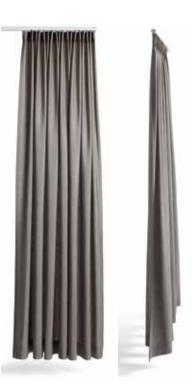

#### **UNDULATING WAVES**

The Wave curtain heading transforms traditional curtains into a striking, modern design statement.

Structured yet fluid curves undulate to create a dynamic curtain with a neat, uniform stack.

### **Wave Curtain**

Silent Gliss has created a unique curtain heading system that turns traditional curtains into a striking, modern design statement.

As an alternative to traditional headings, Wave offers a more contemporary look throughout the curtain drop. When opened, the curtains stack back neatly, and when closed the fabric hangs in a smooth, continuous wave.

#### **NEAT CURTAIN STACK-BACK**

Sinuous curves when your curtains are closed transform into a neat stack-back when opened.

80mm Wave for a deep, defined shape.

60mm Wave for a subtle, flowing finish.