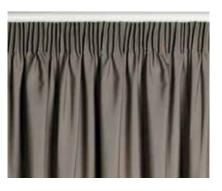

#### **PENCIL PLEAT**

Pencil pleats offer a classic and versatile appearance, with neat gathered pleats adding a touch of elegance to your curtains. They are easy to hang and offer some adjustability making them a versatile choice.

Silent Gliss pleated headings are suitable for all curtain tracks and Metropole systems.

Single Pleat Curtain